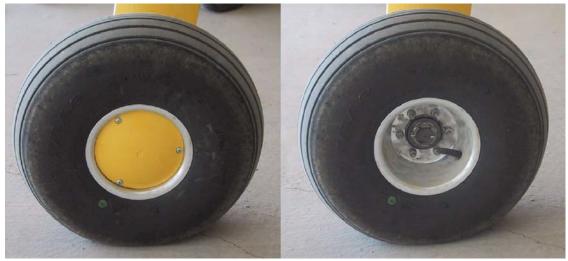

## NEW PRODUCT RELEASE HUB CAP KIT FOR MH SERIES WHEELS

MATCO mfg announced the availability of a hub cap kit for the MH series wheels today. Responding to customer inquiries for a kit to allow installation of the current WHLWC wheel cover on MH series wheels, MATCO mfg has introduced the MHWC hub cap kit.

The kit includes wheel covers and mounting hardware for two wheels. The WHLWC wheel covers are made from durable ABS polymer. The wheel covers can be painted to match customer requirements. Installation of the kit can be accomplished without removing the wheel. Installation on MH wheels using CNC spun wheel halves (introduced in early 2001) can be accomplished in about 10 minutes. On earlier MH series wheels using stamped wheel halves, some trimming of the wheel cover may be required and installation may require about 30 minutes.