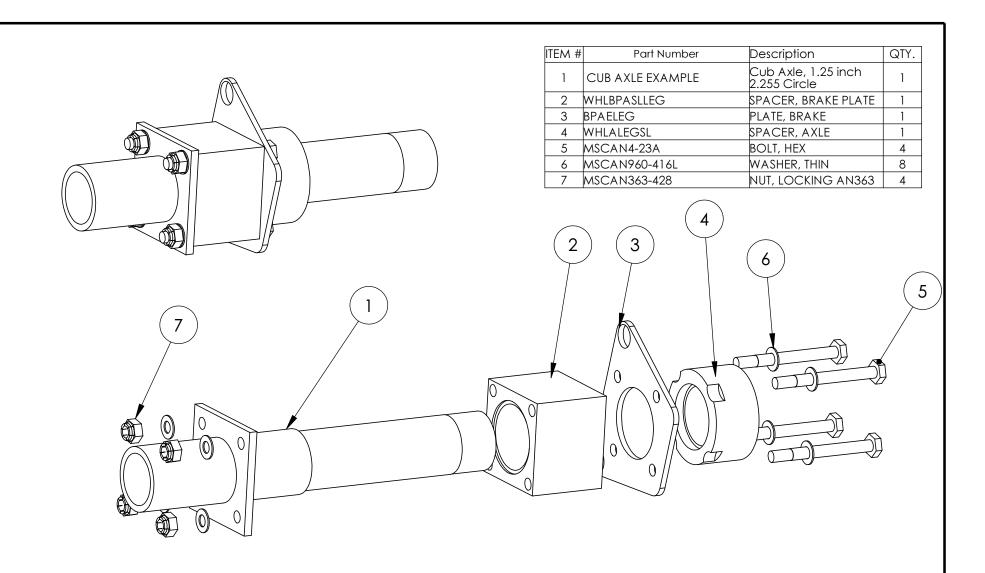

Axle is not part of kit and shown for assembly clarity only Items 2-7 in MHESL-CUBKIT. #3 is swapped for existing BPAE on Assembly This Kit also includes MHESLJ-KIT disc spacer kit to be installed on 'E' Seires wheel

| MATCO mfg                                   |        | NOMENCLATURE<br>LEGEND AXLE ASSEMBLY | PART NUMBER<br>LEGEND AX    | R<br>KLE ASSEMBLY        | SCALE<br>1:2                  | TOLERANCES<br>(EXCEPT AS NOTED)                   |
|---------------------------------------------|--------|--------------------------------------|-----------------------------|--------------------------|-------------------------------|---------------------------------------------------|
| 550W 3615 South<br>Salt Lake City, Utah 841 | 15 USA | MATERIAL                             | DRAWING NO.<br>CUSTOMER/CUB |                          | REVISION Est Wt. (lb) NC 0.57 | DO NOT SCALE DRAWING LINEAR .XX = + .03           |
| DRAWN BY<br>George R. Happ                  | FINISH | DATE 3/24/2006                       | CHECKED BY                  | SHEET 1 OF<br>SHEET SIZE | 1<br>A                        | .XXX = + .01<br>ANGULAR + 1/2<br>CONCENTRIC + .01 |