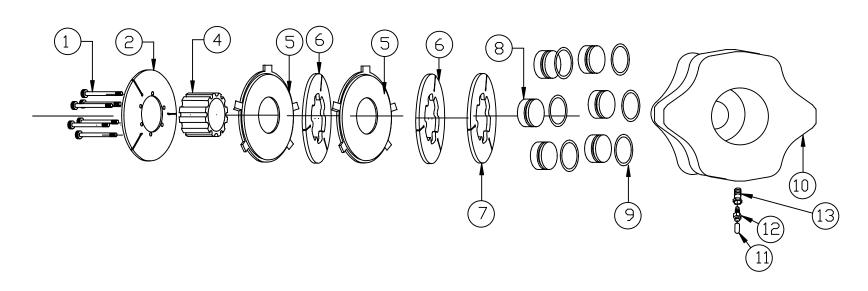

| NO. | PART NAME                                | INVENTORY NO.      | req'd |     |      |      |           |     |       |
|-----|------------------------------------------|--------------------|-------|-----|------|------|-----------|-----|-------|
| 1   | SHCS, DRILLED<br>(TORQUE TO 50 IN. LBS.) | .25-20X2.75SHCS(A) | 6     |     |      |      |           |     |       |
| 2   | STATOR, BACK PLATE                       | WHLDS323A-1        | 1     | L   |      |      |           |     |       |
| 3   | LEFT INTENTIONALLY BLANK                 |                    |       | NO. | PART | NAME | INVENTORY | NO. | req'd |
| 4   | TUBE, TORQUE                             | WHLTT323           | 1     |     |      |      |           |     |       |
|     |                                          |                    |       |     |      |      |           |     |       |
| 5   | ROTOR                                    | WHLDR323           | 2     |     |      |      |           |     |       |
| 6   | STATOR, RADIUS DRIVE                     | WHLDS323A-2        | 2     |     |      |      |           |     |       |
| 7   | INSULATOR, RADIUS DRIVE WHLDI323A        |                    | 1     |     |      |      |           |     |       |
|     |                                          |                    |       |     |      |      |           |     |       |
| 8   | PISTON, W323                             | WHLPI-323          | 6     |     |      |      |           |     |       |
| 9   | O-RING BUNA N                            | MSC2-218           | 6     |     |      |      |           |     |       |
|     |                                          |                    |       |     |      |      |           |     |       |
| 10  | PISTON HOUSING                           | WHLPH-323          | 1     |     |      |      |           |     |       |
| 11  | DUST PLUG                                | MSC.23450IL        | 1     |     |      |      |           |     |       |
| 12  | BRAKE BLEEDER VALVE                      | F6446-007          | 1     |     |      |      |           |     |       |
| 13  | BRAKE BLEEDER SEAT                       | BBS(A)             | 1     |     |      |      |           |     |       |
|     |                                          |                    |       |     |      |      |           |     |       |

| MATCOmfg         | (801) 335-0582        | DRAWING TITLE: B323A, RadiusDrive COMPOUND BRAKE ASSY | DRW. BY: G HAPP                | SCALE:           |                |
|------------------|-----------------------|-------------------------------------------------------|--------------------------------|------------------|----------------|
| 2361 S 1560 West | WOODS CROSS, UT 84087 | FILE NAME: 3D-B323A                                   | DATE: OCTOBER 22, 2001 CK. BY: | SHEET#<br>1 OF 1 | REVISION<br>NC |